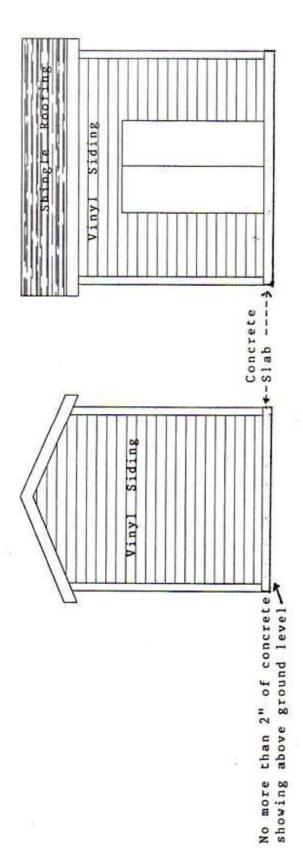

## \* <u>Outbuildings. Storage Buildings and etc</u>.

- 1. Building must be on a permanent foundation.(see attached)
- 2. Siding and roofing must be the same as house. (match)

[ EXAMPLE OF TWO TYPES OF PERMANENT FOUNDATIONS ]