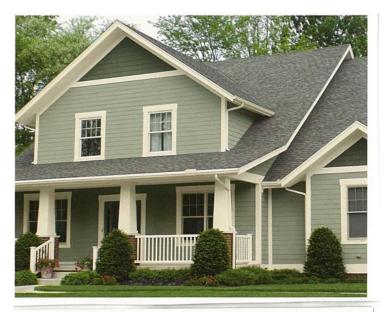

<u>The color choice will require signatures from both parties as well as prepayment.</u> The Architectural Committee will have final say in appropriate color choices.

The approved colors are shown below. You will note there are three colors within each strip. The large rectangle is for the siding and the smaller rectangles are options for the trim and doors. The trim consists of windows, eaves, soffits and gables. Please stay within the 3-color strip when choosing colors. We strongly suggest that you take the color of your roof and the brick into consideration when selecting colors. For instance, match up siding or trim colors with the hint of rust, gray, beige, etc. that you find in your brick. Shingles may have underlying blue, gray, silver, black, rust, etc. in them.