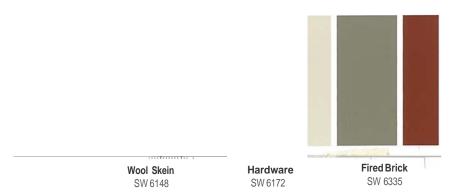

<u>The color choice will require signatures from both parties as well as prepayment.</u> The Architectural Committee will have final say in appropriate color choices.

The approved colors are shown below. You will note there are three colors within each strip. The large rectangle is for the siding and the smaller rectangles are options for the trim and doors. The trim consists of windows, eaves, soffits and gables. Please stay within the 3-color strip when choosing colors. We strongly suggest that you take the color of your roof and the brick into consideration when selecting colors. For instance, match up siding or trim colors with the hint of rust, gray, beige, etc. that you find in your brick. Shingles may have underlying blue, gray, silver, black, rust, etc. in them.

For additional assistance we suggest you go to Sherwin Williams on College Road they have records of the current paint colors used here in Oak Ridge Meadows.

The cost to change a color is as follows: **PER UNIT:**Trim (includes gutters and downspouts) \$215.00
Siding - \$150.00
Shutters - \$40.00
Door - \$25.00 per side