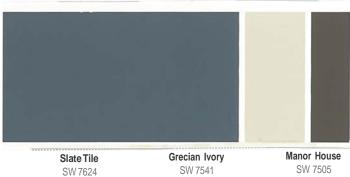

<u>The color choice will require signatures from both parties as well as prepayment.</u> The Architectural Committee will have final say in appropriate color choices.

The approved colors are shown below. You will note there are three colors within each strip. The large rectangle is for the siding and the smaller rectangles are options for the trim and doors. The trim consists of windows, eaves, soffits and gables. Please stay within the 3-color strip when choosing colors. We strongly suggest that you take the color of your roof and the brick into consideration when selecting colors. For instance, match up siding or trim colors with the hint of rust, gray, beige, etc. that you find in your brick. Shingles may have underlying blue, gray, silver, black, rust, etc. in them.

Alabaster SW 7008

Domino SW 6989

SW 7624

Grecian Ivory SW 7541

Dormer Brown SW 7521

Patience SW 7555

Cordovan SW 6027

SW 6141