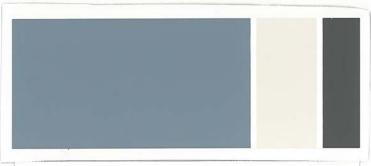

<u>The color choice will require signatures from both parties as well as prepayment.</u> The Architectural Committee will have final say in appropriate color choices.

The approved colors are shown below. You will note there are three colors within each strip. The large rectangle is for the siding and the smaller rectangles are options for the trim and doors. The trim consists of windows, eaves, soffits and gables. Please stay within the 3-color strip when choosing colors. We strongly suggest that you take the color of your roof and the brick into consideration when selecting colors. For instance, match up siding or trim colors with the hint of rust, gray, beige, etc. that you find in your brick. Shingles may have underlying blue, gray, silver, black, rust, etc. in them.