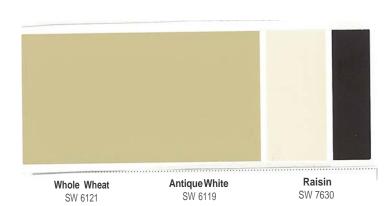

<u>The color choice will require signatures from both parties as well as prepayment.</u> The Architectural Committee will have final say in appropriate color choices.

The approved colors are shown below. You will note there are three colors within each strip. The large rectangle is for the siding and the smaller rectangles are options for the trim and doors. The trim consists of windows, eaves, soffits and gables. Please stay within the 3-color strip when choosing colors. We strongly suggest that you take the color of your roof and the brick into consideration when selecting colors. For instance, match up siding or trim colors with the hint of rust, gray, beige, etc. that you find in your brick. Shingles may have underlying blue, gray, silver, black, rust, etc. in them.