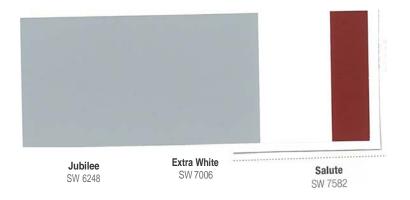

<u>The color choice will require signatures from both parties as well as prepayment.</u> The Architectural Committee will have final say in appropriate color choices.

The approved colors are shown below. You will note there are three colors within each strip. The large rectangle is for the siding and the smaller rectangles are options for the trim and doors. The trim consists of windows, eaves, soffits and gables. Please stay within the 3-color strip when choosing colors. We strongly suggest that you take the color of your roof and the brick into consideration when selecting colors. For instance, match up siding or trim colors with the hint of rust, gray, beige, etc. that you find in your brick. Shingles may have underlying blue, gray, silver, black, rust, etc. in them.