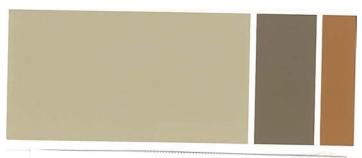

<u>The color choice will require signatures from both parties as well as prepayment.</u> The Architectural Committee will have final say in appropriate color choices.

The approved colors are shown below. You will note there are three colors within each strip. The large rectangle is for the siding and the smaller rectangles are options for the trim and doors. The trim consists of windows, eaves, soffits and gables. Please stay within the 3-color strip when choosing colors. We strongly suggest that you take the color of your roof and the brick into consideration when selecting colors. For instance, match up siding or trim colors with the hint of rust, gray, beige, etc. that you find in your brick. Shingles may have underlying blue, gray, silver, black, rust, etc. in them.

For additional assistance we suggest you go to Sherwin Williams on College Road they have records of the current paint colors used here in Oak Ridge Meadows.

The cost to change a color is as follows: **PER UNIT:**Trim (includes gutters and downspouts) \$215.00
Siding - \$150.00
Shutters - \$40.00
Door - \$25.00 per side