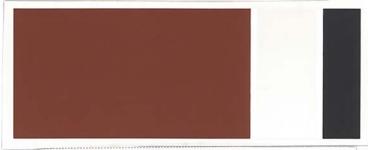

<u>The color choice will require signatures from both parties as well as prepayment.</u> The Architectural Committee will have final say in appropriate color choices.

The approved colors are shown below. You will note there are three colors within each strip. The large rectangle is for the siding and the smaller rectangles are options for the trim and doors. The trim consists of windows, eaves, soffits and gables. Please stay within the 3-color strip when choosing colors. We strongly suggest that you take the color of your roof and the brick into consideration when selecting colors. For instance, match up siding or trim colors with the hint of rust, gray, beige, etc. that you find in your brick. Shingles may have underlying blue, gray, silver, black, rust, etc. in them.

Summit Gray SW7669

Extra White SW 7006

Greenblack SW 6994 ....

Poolhouse SW 7603 City Loft SW 7631 Peppercorn SW 7674

Knitting Needles SW 7672 Pearly White SW 7009

Seaworthy SW 7620

Red Barn

SW 7591