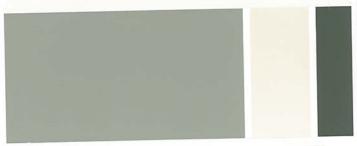

<u>The color choice will require signatures from both parties as well as prepayment.</u> The Architectural Committee will have final say in appropriate color choices.

The approved colors are shown below. You will note there are three colors within each strip. The large rectangle is for the siding and the smaller rectangles are options for the trim and doors. The trim consists of windows, eaves, soffits and gables. Please stay within the 3-color strip when choosing colors. We strongly suggest that you take the color of your roof and the brick into consideration when selecting colors. For instance, match up siding or trim colors with the hint of rust, gray, beige, etc. that you find in your brick. Shingles may have underlying blue, gray, silver, black, rust, etc. in them.