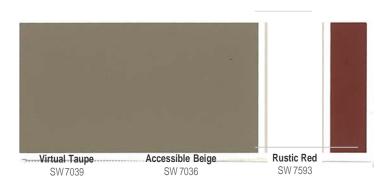

<u>The color choice will require signatures from both parties as well as prepayment.</u> The Architectural Committee will have final say in appropriate color choices.

The approved colors are shown below. You will note there are three colors within each strip. The large rectangle is for the siding and the smaller rectangles are options for the trim and doors. The trim consists of windows, eaves, soffits and gables. Please stay within the 3-color strip when choosing colors. We strongly suggest that you take the color of your roof and the brick into consideration when selecting colors. For instance, match up siding or trim colors with the hint of rust, gray, beige, etc. that you find in your brick. Shingles may have underlying blue, gray, silver, black, rust, etc. in them.