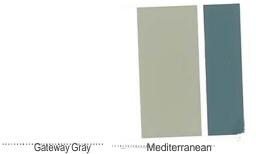

<u>The color choice will require signatures from both parties as well as prepayment.</u> The Architectural Committee will have final say in appropriate color choices.

The approved colors are shown below. You will note there are three colors within each strip. The large rectangle is for the siding and the smaller rectangles are options for the trim and doors. The trim consists of windows, eaves, soffits and gables. Please stay within the 3-color strip when choosing colors. We strongly suggest that you take the color of your roof and the brick into consideration when selecting colors. For instance, match up siding or trim colors with the hint of rust, gray, beige, etc. that you find in your brick. Shingles may have underlying blue, gray, silver, black, rust, etc. in them.