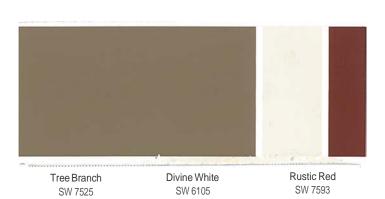

<u>The color choice will require signatures from both parties as well as prepayment.</u> The Architectural Committee will have final say in appropriate color choices.

The approved colors are shown below. You will note there are three colors within each strip. The large rectangle is for the siding and the smaller rectangles are options for the trim and doors. The trim consists of windows, eaves, soffits and gables. Please stay within the 3-color strip when choosing colors. We strongly suggest that you take the color of your roof and the brick into consideration when selecting colors. For instance, match up siding or trim colors with the hint of rust, gray, beige, etc. that you find in your brick. Shingles may have underlying blue, gray, silver, black, rust, etc. in them.