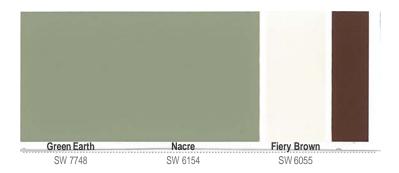

<u>The color choice will require signatures from both parties as well as prepayment.</u> The Architectural Committee will have final say in appropriate color choices.

The approved colors are shown below. You will note there are three colors within each strip. The large rectangle is for the siding and the smaller rectangles are options for the trim and doors. The trim consists of windows, eaves, soffits and gables. Please stay within the 3-color strip when choosing colors. We strongly suggest that you take the color of your roof and the brick into consideration when selecting colors. For instance, match up siding or trim colors with the hint of rust, gray, beige, etc. that you find in your brick. Shingles may have underlying blue, gray, silver, black, rust, etc. in them.