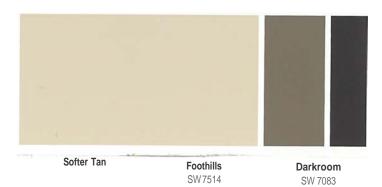

<u>The color choice will require signatures from both parties as well as prepayment.</u> The Architectural Committee will have final say in appropriate color choices.

The approved colors are shown below. You will note there are three colors within each strip. The large rectangle is for the siding and the smaller rectangles are options for the trim and doors. The trim consists of windows, eaves, soffits and gables. Please stay within the 3-color strip when choosing colors. We strongly suggest that you take the color of your roof and the brick into consideration when selecting colors. For instance, match up siding or trim colors with the hint of rust, gray, beige, etc. that you find in your brick. Shingles may have underlying blue, gray, silver, black, rust, etc. in them.

For additional assistance we suggest you go to Sherwin Williams on College Road they have records of the current paint colors used here in Oak Ridge Meadows.

The cost to change a color is as follows: **PER UNIT:**Trim (includes gutters and downspouts) \$215.00
Siding - \$150.00
Shutters - \$40.00
Door - \$25.00 per side