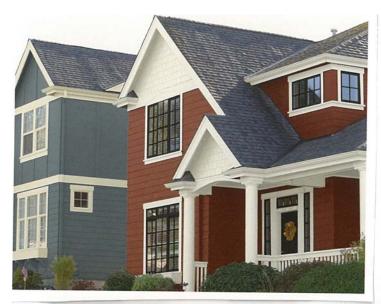

<u>The color choice will require signatures from both parties as well as prepayment.</u> The Architectural Committee will have final say in appropriate color choices.

The approved colors are shown below. You will note there are three colors within each strip. The large rectangle is for the siding and the smaller rectangles are options for the trim and doors. The trim consists of windows, eaves, soffits and gables. Please stay within the 3-color strip when choosing colors. We strongly suggest that you take the color of your roof and the brick into consideration when selecting colors. For instance, match up siding or trim colors with the hint of rust, gray, beige, etc. that you find in your brick. Shingles may have underlying blue, gray, silver, black, rust, etc. in them.