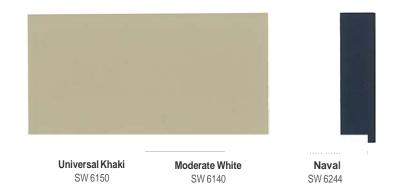

<u>The color choice will require signatures from both parties as well as prepayment.</u> The Architectural Committee will have final say in appropriate color choices.

The approved colors are shown below. You will note there are three colors within each strip. The large rectangle is for the siding and the smaller rectangles are options for the trim and doors. The trim consists of windows, eaves, soffits and gables. Please stay within the 3-color strip when choosing colors. We strongly suggest that you take the color of your roof and the brick into consideration when selecting colors. For instance, match up siding or trim colors with the hint of rust, gray, beige, etc. that you find in your brick. Shingles may have underlying blue, gray, silver, black, rust, etc. in them.

For additional assistance we suggest you go to Sherwin Williams on College Road they have records of the current paint colors used here in Oak Ridge Meadows.

The cost to change a color is as follows: **PER UNIT:**Trim (includes gutters and downspouts) \$215.00
Siding - \$150.00
Shutters - \$40.00
Door - \$25.00 per side