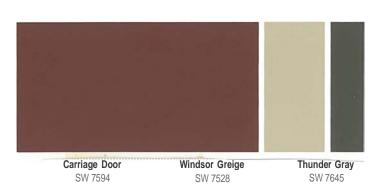

<u>The color choice will require signatures from both parties as well as prepayment.</u> The Architectural Committee will have final say in appropriate color choices.

The approved colors are shown below. You will note there are three colors within each strip. The large rectangle is for the siding and the smaller rectangles are options for the trim and doors. The trim consists of windows, eaves, soffits and gables. Please stay within the 3-color strip when choosing colors. We strongly suggest that you take the color of your roof and the brick into consideration when selecting colors. For instance, match up siding or trim colors with the hint of rust, gray, beige, etc. that you find in your brick. Shingles may have underlying blue, gray, silver, black, rust, etc. in them.

For additional assistance we suggest you go to Sherwin Williams on College Road they have records of the current paint colors used here in Oak Ridge Meadows.

The cost to change a color is as follows: **PER UNIT:**Trim (includes gutters and downspouts) \$215.00
Siding - \$150.00
Shutters - \$40.00
Door - \$25.00 per side