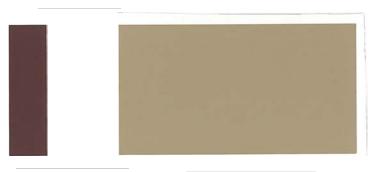

<u>The color choice will require signatures from both parties as well as prepayment.</u> The Architectural Committee will have final say in appropriate color choices.

The approved colors are shown below. You will note there are three colors within each strip. The large rectangle is for the siding and the smaller rectangles are options for the trim and doors. The trim consists of windows, eaves, soffits and gables. Please stay within the 3-color strip when choosing colors. We strongly suggest that you take the color of your roof and the brick into consideration when selecting colors. For instance, match up siding or trim colors with the hint of rust, gray, beige, etc. that you find in your brick. Shingles may have underlying blue, gray, silver, black, rust, etc. in them.

SW 7644

SW 7617

Concord Buff SW 7684 Pure White SW 7005 Porpoise SW 7047