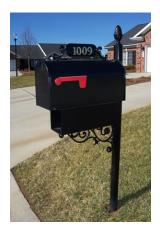

Company: StreetScapes & WindowWorks

Company contacts: Annette, Maegan

**Telephone:** 336-946-2164

**Fax:** 336-946-0289

Email: Blevco66@gmail.com

Mailbox name: Guilford

Mailbox description: 2 ½" Round Post, Pineapple Finial, Square Newspaper Holder, Bellflower

Bracket, Address Plate with Stainless Steel Numbers. Posts are made

from a combination of steel, cast iron and cast aluminum.

Total cost for mailbox: \$400.18 (Includes tax, installation, removal and disposal)