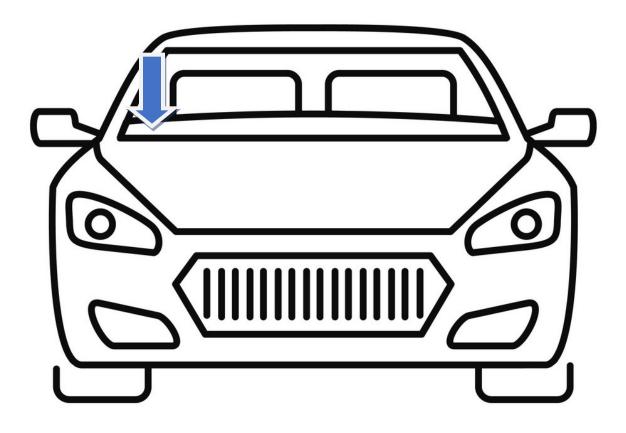

### PROCESS FOR REGISTERING VEHICLES AND OBTAINING PARKING DECAL

Complete the enclosed registration form and mail to:

#### Wynston Park Homeowners Association PO Box 8071 Greensboro, NC 27419 Or you may email it to Shannon Carter – shannon@lambethmanagement.com

Once we receive your completed form, you will be mailed a parking decal for display.

# ARROW INDICATES WHERE TO PLACE THE DECAL



# WYNSTON PARK - PARKING REGISTRATION FORM

## **DRIVER INFORMATION**

| Last Name:          | First Name:  |
|---------------------|--------------|
| Address:            |              |
| Owner or Tenant:    |              |
| VEHICLE INFORMATION |              |
| Vehicle Make/Model: |              |
| Vehicle Year: Veh   | nicle Color: |
| License Tag #:      | State:       |

| FOR OFFICE USE ONLY                              |
|--------------------------------------------------|
| Permit #:                                        |
| Original Date Issued: / /                        |
| Replacement Date Issued: // Replacement Permit # |
|                                                  |