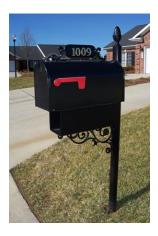

Company: StreetScapes & WindowWorks

Company contacts: Annette, Maegan

**Telephone:** 336-946-2164

**Fax:** 336-946-0289

Email: Blevco66@gmail.com

Mailbox name: Guilford

Mailbox description: 2 ½" Round Post, Pineapple Finial, Square Newspaper Holder, Bellflower

Bracket, Address Plate with 2" Brass Numbers. Posts are made from a

combination of steel, cast iron and cast aluminum.

Total cost for mailbox: please call for current pricing

**Payment options:** Total payment will need to be made by homeowner in advance through