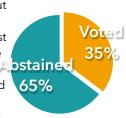

# **Rental Amendment News**

The rental amendment vote was counted on March 1st. 12 out of 34 homes participated. According to Guilford Colony Declaration of Covenants, Conditions and Restrictions, at least 75% of homes (26 homes) needed to vote 'yes' to amend the Declaration of Covenants, Conditions and Restrictions.

However, with only 35% community participation the required threshold was not met. Considering the low turnout and the potential for additional legal fees, the board has decided not to pursue the rental restrictions at this time.