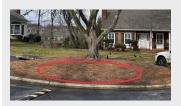

#### **Bulk Trash:**

Please refrain from placing bulk trash outside or within the dumpster fencing. Pickup occurs every other Tuesday near the tree at 550 Lindley Rd; ensure your item(s) are within the red-circled area in the attached photo. Confirm pickup by notifying the city at 336-373-2489 after disposal. Check the pickup schedule and find additional trash information at https:// www.greensboro-nc.gov/ departments/solid-wasteand-recycling/gso-collects.